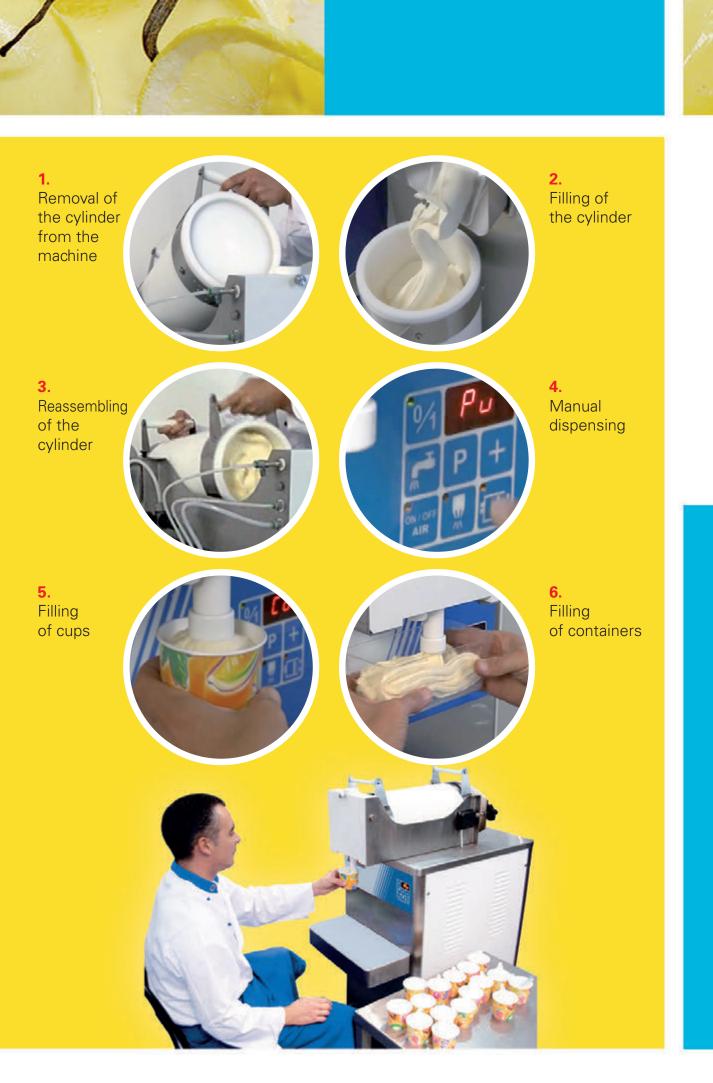

#### **VARIOFILL**

- Compressed air filling machine for cups and containers, for use with food and non-food products.
- ✓ It can operate with artisan gelato containing pieces (max. 6 mm) of fruit, nougat, dried fruit, granules, etc.
- ✓ The capacity of the cylinder is 13 litres of gelato.
- ✓ The dispensing speed and pressure can be adjusted according to the type of product.
- ✓ For easy use, manual or foot operated controls are available.
- ✓ For a wide range of uses this machine works with various products having different consistency.
- A real alternative to expensive dosing machines, which cannot process artisan gelato and certainly not with solid pieces in the product.

### **VARIOFILL**

- ✓ Ideal for gelato producers aiming to prepare ready packed cups or thermal containers of various sizes.
- ✓ Suitable for any other type of filling with food or non-food products.
- ✓ Manual or foot-operated dispensing.
- ✓ Equipped with all protection elements, it is even safe in the event of user's error.
- ✓ The automatic washing of the cylinder and spout facilitates the use and assures high hygiene.
- Mounted on wheels for easy movement.