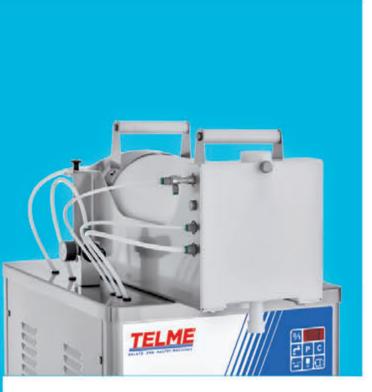

ariofill works with artisan gelato containing solid pieces. Suitable for use with any food and non-food product.

#### **VARIOFILL**

- Compressed air filling machine for cups and containers, for use with food and non-food products.
- ✓ It can operate with artisan gelato containing pieces (max. 6 mm) of fruit, nougat, dried fruit, granules, etc.
- ✓ The capacity of the cylinder is 13 litres of gelato.
- ✓ The dispensing speed and pressure can be adjusted according to the type of product.
- ✓ For easy use, manual or foot operated controls are available.
- ✓ For a wide range of uses this machine works with various products having different consistency.
- A real alternative to expensive dosing machines, which cannot process artisan gelato and certainly not with solid pieces in the product.

### **VARIOFILL**

- ✓ Ideal for gelato producers aiming to prepare ready packed cups or thermal containers of various sizes.
- ✓ Suitable for any other type of filling with food or non-food products.
- ✓ Manual or foot-operated dispensing.
- ✓ Equipped with all protection elements, it is even safe in the event of user's error.
- ✓ The automatic washing of the cylinder and spout facilitates the use and assures high hygiene.
- Mounted on wheels for easy movement.

### TECNICAL AND PERFORMANCE DATA

| VARIOFILL                            |                                 |
|--------------------------------------|---------------------------------|
| PROFESSIONAL                         |                                 |
| Width, cm<br>Depth, cm<br>Height, cm | 50<br>65<br>126                 |
| Current                              | 2 A - 0,25 kW<br>V 230 - 50 - 1 |
| Cylinder capacity                    | 13 L                            |