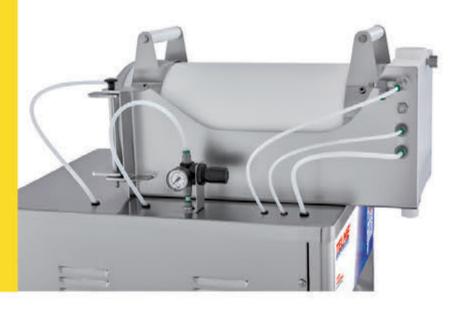

#### **VARIOFILL**

- Compressed air filling machine for cups and containers, for use with food and non-food products.
- ✓ It can operate with artisan gelato containing pieces (max. 6 mm) of fruit, nougat, dried fruit, granules, etc.
- ✓ The capacity of the cylinder is 13 litres of gelato.
- ✓ The dispensing speed and pressure can be adjusted according to the type of product.
- ✓ For easy use, manual or foot operated controls are available.
- ✓ For a wide range of uses this machine works with various products having different consistency.
- A real alternative to expensive dosing machines, which cannot process artisan gelato and certainly not with solid pieces in the product.

### **VARIOFILL**

- ✓ Ideal for gelato producers aiming to prepare ready packed cups or thermal containers of various sizes.
- ✓ Suitable for any other type of filling with food or non-food products.
- ✓ Manual or foot-operated dispensing.
- ✓ Equipped with all protection elements, it is even safe in the event of user's error.
- ✓ The automatic washing of the cylinder and spout facilitates the use and assures high hygiene.
- Mounted on wheels for easy movement.