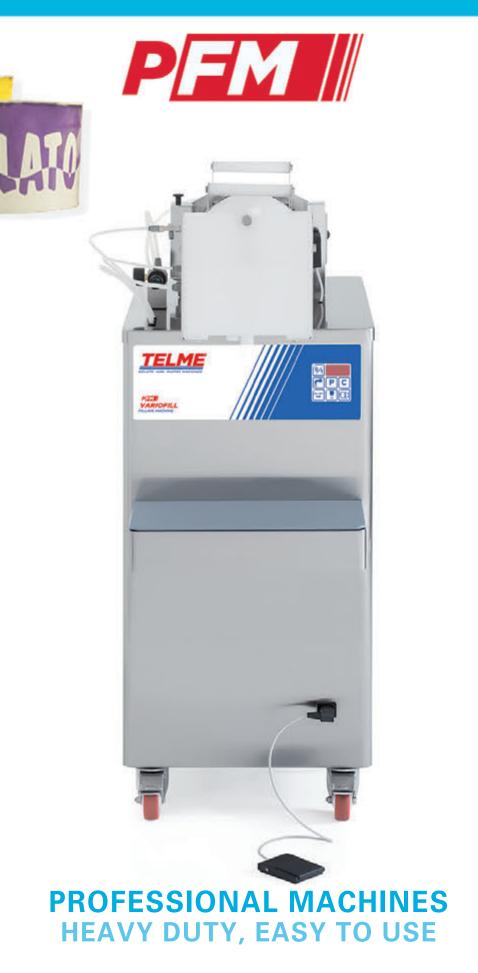

# PEM VARIOFILL PROFESSIONAL

#### **VARIOFILL**

- Compressed air filling machine for cups and containers, for use with food and non-food products.
- ✓ It can operate with artisan gelato containing pieces (max. 6 mm) of fruit, nougat, dried fruit, granules, etc.
- ✓ The capacity of the cylinder is 13 litres of gelato.
- ✓ The dispensing speed and pressure can be adjusted according to the type of product.
- ✓ For easy use, manual or foot operated controls are available.
- ✓ For a wide range of uses this machine works with various products having different consistency.
- A real alternative to expensive dosing machines, which cannot process artisan gelato and certainly not with solid pieces in the product.

### TECNICAL AND PERFORMANCE DATA

| VARIOFILL                            |                                 |
|--------------------------------------|---------------------------------|
| PROFESSIONAL                         |                                 |
| Width, cm<br>Depth, cm<br>Height, cm | 50<br>65<br>126                 |
| Current                              | 2 A - 0,25 kW<br>V 230 - 50 - 1 |
| Cylinder capacity                    | 13 L                            |