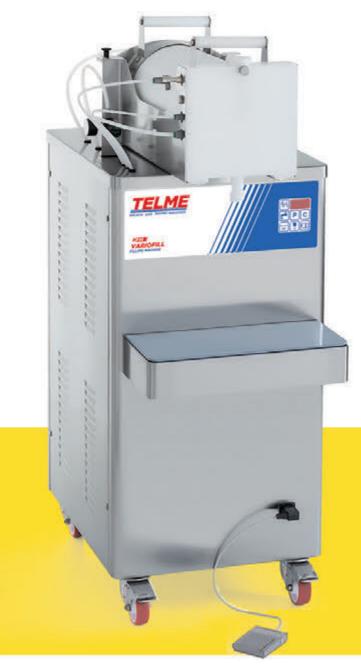

#### **VARIOFILL**

- Compressed air filling machine for cups and containers, for use with food and non-food products.
- ✓ It can operate with artisan gelato containing pieces (max. 6 mm) of fruit, nougat, dried fruit, granules, etc.
- ✓ The capacity of the cylinder is 13 litres of gelato.
- ✓ The dispensing speed and pressure can be adjusted according to the type of product.
- ✓ For easy use, manual or foot operated controls are available.
- ✓ For a wide range of uses this machine works with various products having different consistency.
- A real alternative to expensive dosing machines, which cannot process artisan gelato and certainly not with solid pieces in the product.

### **VARIOFILL**

- ✓ Ideal for gelato producers aiming to prepare ready packed cups or thermal containers of various sizes.
- ✓ Suitable for any other type of filling with food or non-food products.
- ✓ Manual or foot-operated dispensing.
- ✓ Equipped with all protection elements, it is even safe in the event of user's error.
- ✓ The automatic washing of the cylinder and spout facilitates the use and assures high hygiene.
- Mounted on wheels for easy movement.

### TECNICAL AND PERFORMANCE DATA

| VARIOFILL                            |                                 |
|--------------------------------------|---------------------------------|
| PROFESSIONAL                         |                                 |
| Width, cm<br>Depth, cm<br>Height, cm | 50<br>65<br>126                 |
| Current                              | 2 A - 0,25 kW<br>V 230 - 50 - 1 |
| Cylinder capacity                    | 13 L                            |