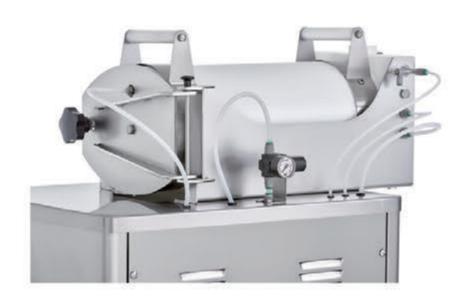

#### **VARIOFILL**

- Compressed air filling machine for cups and containers, for use with food and non-food products.
- ✓ It can operate with artisan gelato containing pieces (max. 6 mm) of fruit, nougat, dried fruit, granules, etc.
- ✓ The capacity of the cylinder is 13 litres of gelato.
- ✓ The dispensing speed and pressure can be adjusted according to the type of product.
- ✓ For easy use, manual or foot operated controls are available.
- ✓ For a wide range of uses this machine works with various products having different consistency.
- A real alternative to expensive dosing machines, which cannot process artisan gelato and certainly not with solid pieces in the product.

### **VARIOFILL**

- ✓ Ideal for gelato producers aiming to prepare ready packed cups or thermal containers of various sizes.
- ✓ Suitable for any other type of filling with food or non-food products.
- ✓ Manual or foot-operated dispensing.
- ✓ Equipped with all protection elements, it is even safe in the event of user's error.
- ✓ The automatic washing of the cylinder and spout facilitates the use and assures high hygiene.
- Mounted on wheels for easy movement.

### TECNICAL AND PERFORMANCE DATA

| VARIOFILL                            |                                 |
|--------------------------------------|---------------------------------|
| PROFESSIONAL                         |                                 |
| Width, cm<br>Depth, cm<br>Height, cm | 50<br>65<br>126                 |
| Current                              | 2 A - 0,25 kW<br>V 230 - 50 - 1 |
| Cylinder capacity                    | 13 L                            |