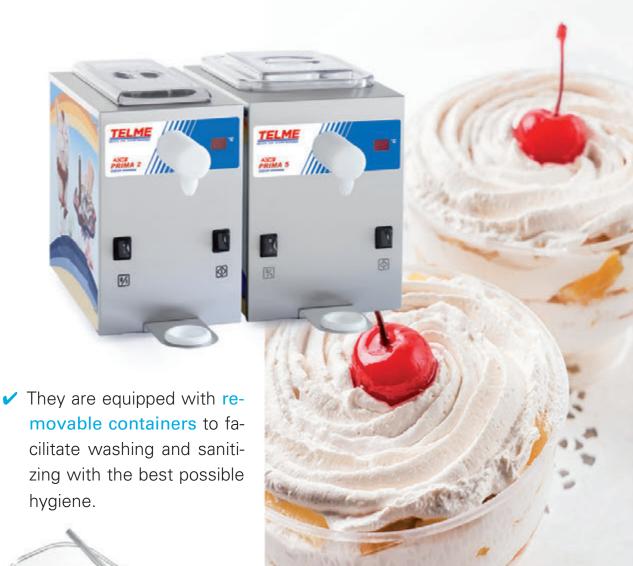

#### PRIMA 2, PRIMA 5,

functional, cost-effective cream whippers of the **Professional Series**, suitable for small/medium enterprises. Available at a reasonable price.

✓ These machines make whipped cream with a significant overrun and an unchanging, stable texture.

- ✓ They keep the liquid cream at 4°C, transforming it into whipped cream by passing through the labyrinth and allowing manual dispensing.
- ✓ The transparent lid provides a clear view of the amount of liquid cream in the reserve tank.