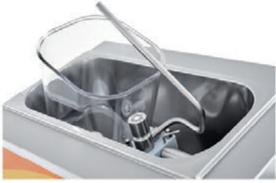

# TOP LEVEL CREAM WHIPPERS

- Supplied with electronic controls, temperature indication and portion control.
- Whipped cream dispensing may be manual or with adjustable portion control. These machines allow the desired quantity of product to be obtained and always operate silently.
- ✓ Fitted with transparent lid and a removable container, to facilitate washing and sanitizing with the best possible hygiene.