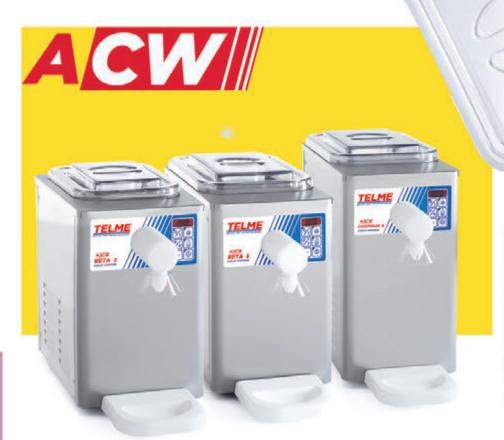

#### BETA 2, BETA 5, CONTINUO 5,

cream whippers of the Top Level Series for demanding professionals. Built to guarantee large production volumes and excellent performance.

TOP LEVEL SERIES
HIGH PERFORMANCE, GREEN TECHNOLOGY

# TOP LEVEL CREAM WHIPPERS

- Supplied with electronic controls, temperature indication and portion control.
- Whipped cream dispensing may be manual or with adjustable portion control. These machines allow the desired quantity of product to be obtained and always operate silently.
- ✓ Fitted with transparent lid and a removable container, to facilitate washing and sanitizing with the best possible hygiene.

Continuo 5 has the same features and dispensing can be manual, continuous or with adjustable portion control.