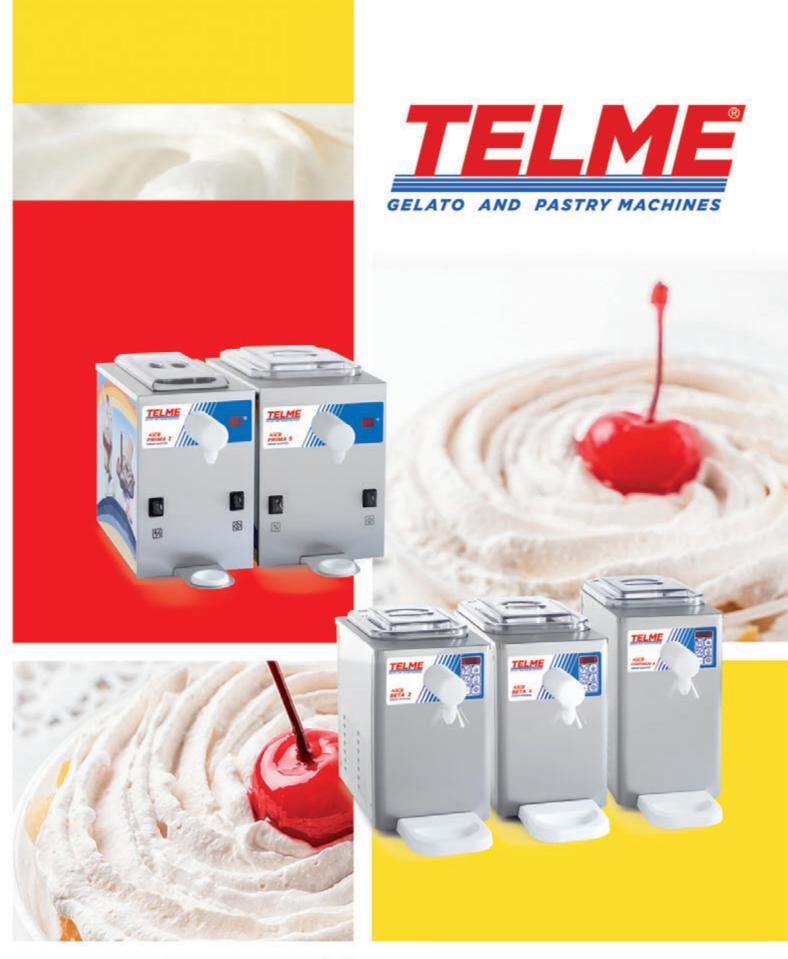

### PRIMA 2 - PRIMA 5 CREAM WHIPPERS

#### PRIMA 2, PRIMA 5,

functional, cost-effective cream whippers of the **Professional Series**, suitable for small/medium enterprises. Available at a reasonable price.

✓ These machines make whipped cream with a significant overrun and an unchanging, stable texture.

- ✓ They keep the liquid cream at 4°C, transforming it into whipped cream by passing through the labyrinth and allowing manual dispensing.
- ✓ The transparent lid provides a clear view of the amount of liquid cream in the reserve tank.

# TOP LEVEL CREAM WHIPPERS

BETA 2, BETA 5, CONTINUO 5

#### BETA 2, BETA 5, CONTINUO 5,

cream whippers of the Top Level Series for demanding professionals. Built to guarantee large production volumes and excellent performance.

TOP LEVEL SERIES
HIGH PERFORMANCE, GREEN TECHNOLOGY

# TOP LEVEL CREAM WHIPPERS

- Supplied with electronic controls, temperature indication and portion control.
- Whipped cream dispensing may be manual or with adjustable portion control. These machines allow the desired quantity of product to be obtained and always operate silently.
- ✓ Fitted with transparent lid and a removable container, to facilitate washing and sanitizing with the best possible hygiene.

Continuo 5 has the same features and dispensing can be manual, continuous or with adjustable portion control.